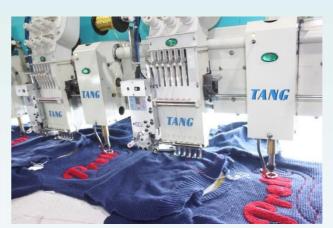

# **Embroidery Section**

# **Embroidery Machinery**

| Sl.No | Type of Machine | Model Emb. Space   | Qty |
|-------|-----------------|--------------------|-----|
| 01    | Tajima          | TMEAD-G920 680*330 | 29  |
| 02    | Jintel          | GG920 680*330      | 50  |
| 03    | Tang            | GG1220 680*330     | 30  |
| 04    | Hiking          | GG910 680*400      | 06  |