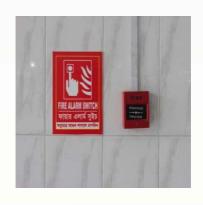

# Floor Wise Fire Equipment List

| S/N | Name of Equipment  | Quantity |
|-----|--------------------|----------|
| 1.  | Fire Blanket       | 2pcs     |
| 2.  | Helmet             | 8pcs     |
| 3.  | Hand Gloves        | 8pcs     |
| 4.  | Stretcher          | 2pcs     |
| 5.  | Lock Cutter        | 2pcs     |
| 6.  | Hook               | 2pcs     |
| 7.  | Bitter             | 2pcs     |
| 8.  | Shovel             | 2pcs     |
| 9.  | Bucket             | 8pcs     |
| 10. | Bucket Stand       | 2pcs     |
| 11. | Gas Mask           | 4pcs     |
| 12. | Gumboot            | 3pair    |
| 13. | Gong Bell          | 1pcs     |
| 14. | Rope               | 100fit   |
| 15. | Fire Alarm Switch  | 3pcs     |
| 16. | Emergency Light    | 8pcs     |
| 17. | Exit Light Box     | 4pcs     |
| 18. | Smoke Detector     | 8pcs     |
| 19. | First Aid Box      | 2pcs     |
| 20. | Fire Host rill     |          |
| 21. | Fire Hydrant Point |          |
| 22. | Fire Sprinkler     |          |