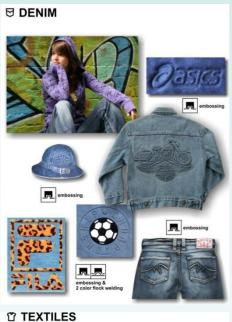

## **Embossing & laser Engraving:**

**Product:** Fleece, Jeans, Knit, ETC.

User Name: Adidus, Audi. BMW, Chelsea, Fiat, Ford, Ferrari, Gap, Nike, H&M, Toyota, Reebok, Rolex, Suzuki, Nissan, Polo, Honda, ETC.

Capacity: 10000-15000pc / Day.