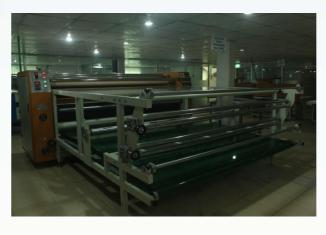

## **Heat Press**

## Capacity:

All over Roll to Roll Sublimation 10000-15000 /Day. (Depends on Size & Color)