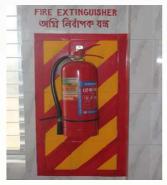

# Floor Wise Fire Equipment List

| S/N | Name of Equipment  | Quantity |
|-----|--------------------|----------|
| 1.  | Fire Blanket       | 2pcs     |
| 2.  | Helmet             | 8pcs     |
| 3.  | Hand Gloves        | 8pcs     |
| 4.  | Stretcher          | 2pcs     |
| 5.  | Lock Cutter        | 2pcs     |
| 6.  | Hook               | 2pcs     |
| 7.  | Bitter             | 2pcs     |
| 8.  | Shovel             | 2pcs     |
| 9.  | Bucket             | 8pcs     |
| 10. | Bucket Stand       | 2pcs     |
| 11. | Gas Mask           | 4pcs     |
| 12. | Gumboot            | 3pair    |
| 13. | Gong Bell          | 1pcs     |
| 14. | Rope               | 100fit   |
| 15. | Fire Alarm Switch  | 3pcs     |
| 16. | Emergency Light    | 8pcs     |
| 17. | Exit Light Box     | 4pcs     |
| 18. | Smoke Detector     | 8pcs     |
| 19. | First Aid Box      | 2pcs     |
| 20. | Fire Host rill     |          |
| 21. | Fire Hydrant Point |          |
| 22. | Fire Sprinkler     |          |