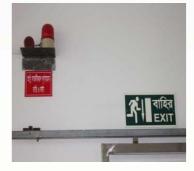

# Floor Wise Fire Equipment List

| S/N | Name of Equipment  | Quantity |
|-----|--------------------|----------|
| 1.  | Fire Blanket       | 2pcs     |
| 2.  | Helmet             | 8pcs     |
| 3.  | Hand Gloves        | 8pcs     |
| 4.  | Stretcher          | 2pcs     |
| 5.  | Lock Cutter        | 2pcs     |
| 6.  | Hook               | 2pcs     |
| 7.  | Bitter             | 2pcs     |
| 8.  | Shovel             | 2pcs     |
| 9.  | Bucket             | 8pcs     |
| 10. | Bucket Stand       | 2pcs     |
| 11. | Gas Mask           | 4pcs     |
| 12. | Gumboot            | 3pair    |
| 13. | Gong Bell          | 1pcs     |
| 14. | Rope               | 100fit   |
| 15. | Fire Alarm Switch  | 3pcs     |
| 16. | Emergency Light    | 8pcs     |
| 17. | Exit Light Box     | 4pcs     |
| 18. | Smoke Detector     | 8pcs     |
| 19. | First Aid Box      | 2pcs     |
| 20. | Fire Host rill     |          |
| 21. | Fire Hydrant Point |          |
| 22. | Fire Sprinkler     |          |