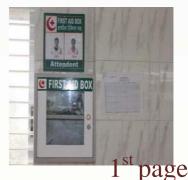

# FIRE & POWER EQUIPMENT.

# Floor Wise Fire Equipment List

| S/N | Name of Equipment  | Quantity |
|-----|--------------------|----------|
| 1.  | Fire Blanket       | 2pcs     |
| 2.  | Helmet             | 8pcs     |
| 3.  | Hand Gloves        | 8pcs     |
| 4.  | Stretcher          | 2pcs     |
| 5.  | Lock Cutter        | 2pcs     |
| 6.  | Hook               | 2pcs     |
| 7.  | Bitter             | 2pcs     |
| 8.  | Shovel             | 2pcs     |
| 9.  | Bucket             | 8pcs     |
| 10. | Bucket Stand       | 2pcs     |
| 11. | Gas Mask           | 4pcs     |
| 12. | Gumboot            | 3pair    |
| 13. | Gong Bell          | 1pcs     |
| 14. | Rope               | 100fit   |
| 15. | Fire Alarm Switch  | 3pcs     |
| 16. | Emergency Light    | 8pcs     |
| 17. | Exit Light Box     | 4pcs     |
| 18. | Smoke Detector     | 8pcs     |
| 19. | First Aid Box      | 2pcs     |
| 20. | Fire Host rill     |          |
| 21. | Fire Hydrant Point |          |
| 22. | Fire Sprinkler     |          |