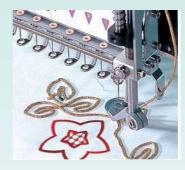

# **Embroidery Section**

# **Embroidery Machinery**

| Sl.No | Type of Machine | Model Emb. Space   | Qty |
|-------|-----------------|--------------------|-----|
| 01    | Tajima          | TMEAD-G920 680*330 | 29  |
| 02    | Jintel          | GG920 680*330      | 50  |
| 03    | Tang            | GG1220 680*330     | 30  |
| 04    | Hiking          | GG910 680*400      | 06  |