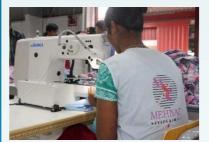

### **Sewing & Finishing**

- 16 lines with 717 set productions machines & 117 set Auxiliary Machine.
- Total production Capacity of 350,000 units per month.
- All UBT machines.
- Special computerized machines.
- Automatic blocking machines.
- Cuff & collar forming machines along with collar turning devices.
- Pneumatic folding tables.
- Needle detectors.
- Neck press machines.
- In process quality assurance system.

# **List Of Machinery**

| Name of machine                                 | Brand  | <b>Quantity(Set)</b> |
|-------------------------------------------------|--------|----------------------|
| Single Needle Lock stitch (UBT) Machine         | Juki   | 465                  |
| Single Needle Lock Stitch Needle feed m/c       | Juki   | 12                   |
| Edge cutter (Vertical Trimmer)                  | Juki   | 22                   |
| Double Needle Lock stitch Machine (with puller) | Juki   | 43                   |
| Double Needle chain stitch (with puller)        | Juki   | 29                   |
| Bar tack machine (computerized)                 | Juki   | 18                   |
| Button stitch machine (computerized)            | Juki   | 13                   |
| Button hole machine (computerized)              | Juki   | 12                   |
| Over lock (5Thread)                             | Juki   | 63                   |
| Feed of the arm (with puller)                   | Juki   | 24                   |
| Kansai Special 11 Needle                        | Kansai | 16                   |
| TOTAL >>>                                       |        | 717                  |