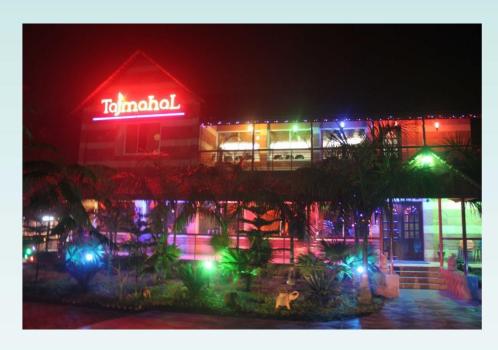

#### WELCOME TO TAJMAHAL BARBECUE RESTAURANT & RESORT

## Introduction

Tajmahal Resorts Welcomes you to Dhaka - your home away from home Relax in any one of our spacious guest rooms and feel the difference as you share the large open spaces in natural surroundings situated by the river Turag.

## Location

Conveniently and centrally located in close proximity to the Savar EPZ, BISIC and Gazipur industrial area.

Also adjacent to the Diplomatic Zone & Shopping arcade at main approach road of Uttara, Dhaka. The Resort is only 15 minutes drive from the Hazrat Shah jalal international Airport & Railway Station.