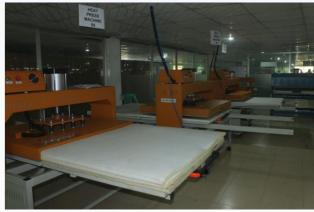

## **Heat Press**

## Capacity:

All over Roll to Roll Sublimation 10000-15000 /Day. (Depends on Size & Color)