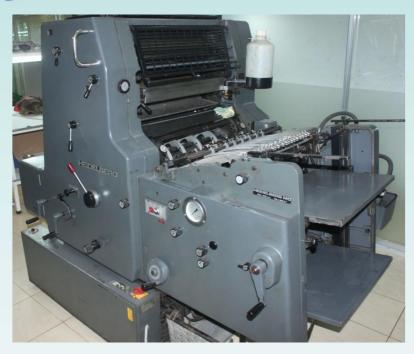

Mixer            | 10  |
| 07    | Boss Dryer             | 500 |
| 08    | Screen Tension Machine | 06  |
| 09    | Design washes Spray    | 06  |
| 10    | Spray Machine          | 24  |

# **Production Capacity:**

- Production Capacity of All kinds of Prints between 250,000-300,000 pcs / Day.
- ❖ Delivery Vehicles: 06 Covered Vans, 02 Microbuses always available for any pickup and delivery



In House Laboratory















# **Current Buyers List**

- **❖** H&M
- Gap
- **❖** C&A
- **❖** American Eagle
- Marks & Spencer
- Puma
- ❖ G-Star
- Polo Ralph Lauren
- Esprit
- Disney
- Target
- Hasbro
- Tchibo
- Primark





G-STAR



- Tema
- Lerros
- Kappahl
- Mother Care
- Springfield
- Zara













# Our Transfer Printing / Sticker



Roland 8 Color Germany

# Alif Village Limited



Heidelberg 4 Color Germany



Atma

## Capacity:

60000-100000 (Demand on Size & Color)



# **Sublimation Digital Print**

15 Unit Machine





Mimaki Japan

Sunika Spain

### **Capacity:**

30000-40000 /Day. Depends on Size & Color

## **Heat Press**





## Capacity:

All over Roll to Roll Sublimation 10000-15000 /Day. (Depends on Size & Color)



## Our Invention

## **Embossing & laser Engraving:**

**Product:** Fleece, Jeans, Knit, ETC.









User Name: Adidus, Audi. BMW, Chelsea, Fiat, Ford, Ferrari, Gap, Nike, H&M, Toyota, Reebok, Rolex, Suzuki, Nissan, Polo, Honda, ETC.

Capacity: 10000-15000pc / Day.



## **Contact Persons**

#### Md. AkterHossainRana

Chairman

Mob No: +880 1711 592333

E-mail: rana@aliflammim-bd.com

#### Md. Omar Faroque Hafiz

Deputy Managing Director M