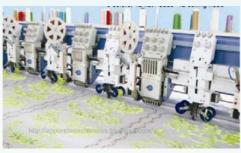

# **Embroidery Machinery**

| Sl.No | Type of Machine | Model Emb. Space   | Qty |
|-------|-----------------|--------------------|-----|
| 01    | Tajima          | TMEAD-G920 680*330 | 29  |
| 02    | Jintel          | GG920 680*330      | 50  |
| 03    | Tang            | GG1220 680*330     | 30  |
| 04    | Hiking          | GG910 680*400      | 06  |