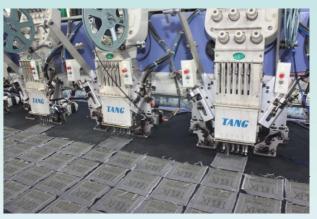

# **Embroidery Section**

# **Embroidery Machinery**

| Sl.No | Type of Machine | Model Emb. Space   | Qty |
|-------|-----------------|--------------------|-----|
| 01    | Tajima          | TMEAD-G920 680*330 | 29  |
| 02    | Jintel          | GG920 680*330      | 50  |
| 03    | Tang            | GG1220 680*330     | 30  |
| 04    | Hiking          | GG910 680*400      | 06  |