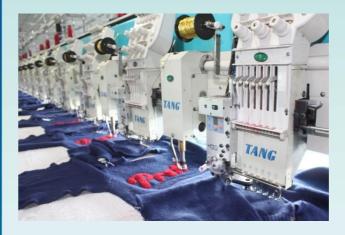

# **Embroidery Machinery**

| Sl.No | Type of Machine | Model Emb. Space   | Qty |
|-------|-----------------|--------------------|-----|
| 01    | Tajima          | TMEAD-G920 680*330 | 29  |
| 02    | Jintel          | GG920 680*330      | 50  |
| 03    | Tang            | GG1220 680*330     | 30  |
| 04    | Hiking          | GG910 680*400      | 06  |

# **Sequin Embroidery Machine**

Brand Jintel/Hiking/Tang

Description 3 to 4 color sequin

Qty 30 pcs machine

# **Chenille Embroidery Machine**

Brand Tang

Qty
2 pcs machine