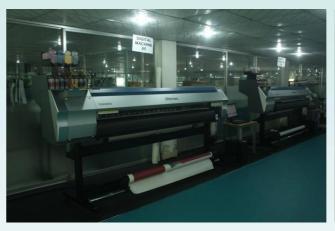

# **Sublimation Digital Print**

15 Unit Machine

Mimaki Japan

Sunika Spain

### **Capacity:**

30000-40000 /Day. Depends on Size & Color