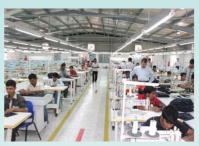

### **Sewing & Finishing**

- 16 lines with 717 set productions machines & 117 set Auxiliary Machine.
- Total production Capacity of 350,000 units per month.
- All UBT machines.
- Special computerized machines.
- Automatic blocking machines.
- Cuff & collar forming machines along with collar turning devices.
- Pneumatic folding tables.
- Needle detectors.
- Neck press machines.
- In process quality assurance system.