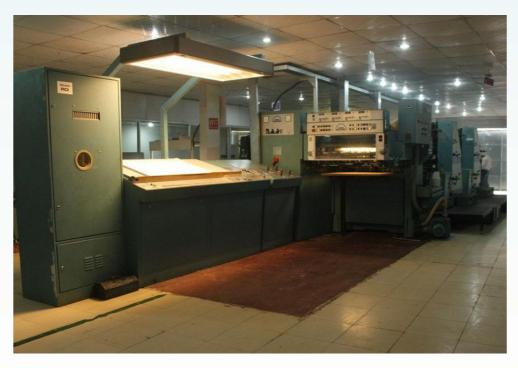

## **Print Section**

# **Printing Machineries**

| SL.No | Type Of Machine        | QTY |
|-------|------------------------|-----|
| 01    | Curing Machine         | 10  |
| 02    | Heat Seal Machine      | 15  |
| 03    | Flock Machine          | 50  |
| 04    | Heat Air Dryer         | 300 |
| 05    | Camera table           | 10  |
| 06    | Color Mixer            | 10  |
| 07    | Boss Dryer             | 500 |
| 08    | Screen Tension Machine | 06  |
| 09    | Design washes Spray    | 06  |
| 10    | Spray Machine          | 24  |