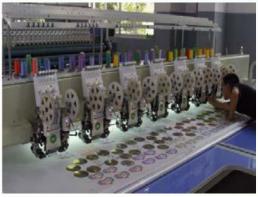

# **Embroidery Section**

# **Embroidery Machinery**

| Sl.No | Type of Machine | Model Emb. Space   | Qty |
|-------|-----------------|--------------------|-----|
| 01    | Tajima          | TMEAD-G920 680*330 | 29  |
| 02    | Jintel          | GG920 680*330      | 50  |
| 03    | Tang            | GG1220 680*330     | 30  |
| 04    | Hiking          | GG910 680*400      | 06  |

# **Production Capacity**

| Item                            | Qty(Per Day)          |
|---------------------------------|-----------------------|
| Embroidery                      | 70000-80000 Pcs/Day   |
| Appliqué Embroidery             | 70000-80000 Pcs/Day   |
| 1 - 4 Color Sequin Embroidery   | 20000-25000 pcs/Day   |
| 1 - 4 Hanging Sequin Embroidery | 20000-25000 pcs/Day   |
| Cording Embroidery              | 5000-6000 pcs/Day     |
| Taping Embroidery               | 5000-6000 pcs/Day     |
| Chenille / Terry Embroidery     | 5000-6000 pcs/Day     |
| Appliqué Laser Embroidery       | 30000-35000 pcs/Day   |
| Appliqué Dyes Embroidery        | 100000-150000 pcs/Day |