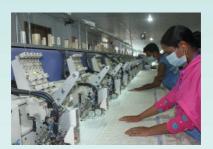

# **Embroidery Section**

# **Embroidery Machinery**

| Sl.No | Type of Machine | Model Emb. Space   | Qty |
|-------|-----------------|--------------------|-----|
| 01    | Tajima          | TMEAD-G920 680*330 | 29  |
| 02    | Jintel          | GG920 680*330      | 50  |
| 03    | Tang            | GG1220 680*330     | 30  |
| 04    | Hiking          | GG910 680*400      | 06  |