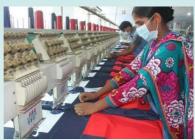

# **Embroidery Section**

# **Embroidery Machinery**

| Sl.No | Type of Machine | Model Emb. Space   | Qty |
|-------|-----------------|--------------------|-----|
| 01    | Tajima          | TMEAD-G920 680*330 | 29  |
| 02    | Jintel          | GG920 680*330      | 50  |
| 03    | Tang            | GG1220 680*330     | 30  |
| 04    | Hiking          | GG910 680*400      | 06  |