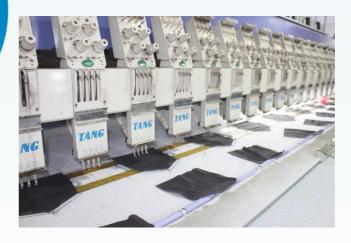

# **Embroidery Section**

# **Embroidery Machinery**

| Sl.No | Type of Machine | Model Emb. Space   | Qty |
|-------|-----------------|--------------------|-----|
| 01    | Tajima          | TMEAD-G920 680*330 | 29  |
| 02    | Jintel          | GG920 680*330      | 50  |
| 03    | Tang            | GG1220 680*330     | 30  |
| 04    | Hiking          | GG910 680*400      | 06  |