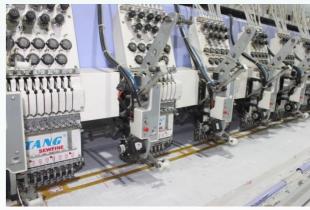

# **Embroidery Section**

# **Embroidery Machinery**

| Sl.No | Type of Machine | Model Emb. Space   | Qty |
|-------|-----------------|--------------------|-----|
| 01    | Tajima          | TMEAD-G920 680*330 | 29  |
| 02    | Jintel          | GG920 680*330      | 50  |
| 03    | Tang            | GG1220 680*330     | 30  |
| 04    | Hiking          | GG910 680*400      | 06  |